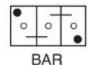

## **Specifications**

| Туре                              | 364         |
|-----------------------------------|-------------|
| Volt                              | 6           |
| Ah/20                             | 160         |
| CCA/EN                            | 600         |
| Length (m.m.)                     | 348         |
| Width (m.m.)                      | 174         |
| Height (m.m.)                     | 220         |
| Weight, dry (kg)                  | 18          |
| Polarity                          | 0           |
| Вох                               | Hard Rubber |
| DIN                               | 16011       |
| Recommended Charge<br>Rate (Amps) | 5           |
| Country of origin                 | Denmark     |