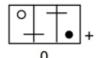

## **Specifications**

| Туре                              | 364         |
|-----------------------------------|-------------|
| Volt                              | 6           |
| Ah/20                             | 160         |
| CCA/EN                            | 600         |
| Length (m.m.)                     | 348         |
| Width (m.m.)                      | 174         |
| Height (m.m.)                     | 220         |
| Weight, dry (kg)                  | 18          |
| Polarity                          | 0           |
| Вох                               | Hard Rubber |
| DIN                               | 16011       |
| Recommended Charge<br>Rate (Amps) | 5           |
| Country of origin                 | Denmark     |